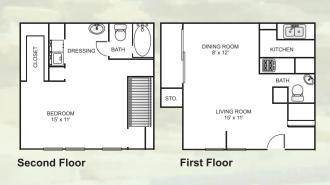

1 Bedroom / 1 Bath 640 Sq. Ft.

**A2** 

**A3** 

1 Bedroom / 1 Bath 719 Sq. Ft.

1 Bedroom / 1 Bath 900 Sq. Ft. (Townhouse)

2 Bedroom / 1 Bath 891 Sq. Ft.

**B2** 

DINING 9' x 11'