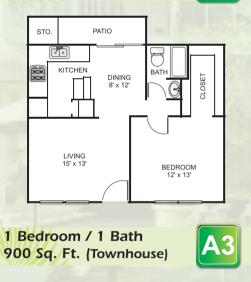

1 Bedroom / 1 Bath 640 Sq. Ft.

**A2** 

**A3** 

1 Bedroom / 1 Bath 719 Sq. Ft.

1 Bedroom / 1 Bath 900 Sq. Ft. (Townhouse)

2 Bedroom / 1 Bath 891 Sq. Ft.

**B2** 

DINING 9' x 11'