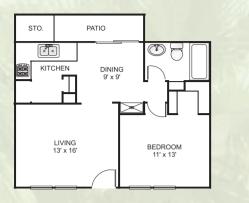

1 Bedroom / 1 Bath 640 Sq. Ft.

**A2** 

**A3** 

1 Bedroom / 1 Bath 719 Sq. Ft.

1 Bedroom / 1 Bath 900 Sq. Ft. (Townhouse)

2 Bedroom / 1 Bath 891 Sq. Ft.

**B2** 

DINING 9' x 11'

HOMES

HOI Ph. FAX Ss Station leas

990 Cypress Station Dr. HOUSTON, TX 77090 Ph. : 281–893–2323 (Office) FAX: 281–893–6235 mngrpcs@gmail.com leasing1pcs@gmail.com 1 Bedroom / 1 Bath 640 Sq. Ft.

1 Bedroom / 1 Bath 719 Sq. Ft.