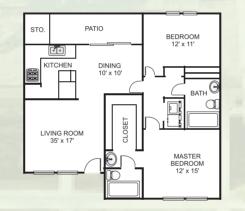

Ö

P

2 Bedroom / 2 Bath 1.054 Sq. Ft.

2 Bedroom / 2 Bath 1,114 Sq. Ft. (Townhouse)

ТНЕ at Cypress Station **APARTMENTS** HOMES 3 Bedroom / 2 Bath Cí 1,187 Sq. Ft. STO. PATIO •• DINING 9' x 11' KITCHEN 🔘 ВАТ BEDROOM 11' x 10' 0 0 BATH BEDROOM LIVING 12' X 19' BEDROOM 13' x 12' 10' x 12' Upstairs Downstairs