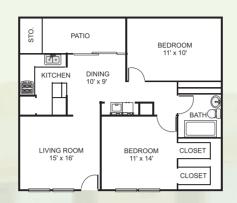

Ö

P

2 Bedroom / 2 Bath 1.054 Sq. Ft.

2 Bedroom / 2 Bath 1,114 Sq. Ft. (Townhouse)

ТНЕ at Cypress Station **APARTMENTS** HOMES 3 Bedroom / 2 Bath Cí 1,187 Sq. Ft. STO. PATIO •• DINING 9' x 11' KITCHEN 🔘 ВАТ BEDROOM 11' x 10' 0 0 BATH BEDROOM LIVING 12' X 19' BEDROOM 13' x 12' 10' x 12' Upstairs Downstairs