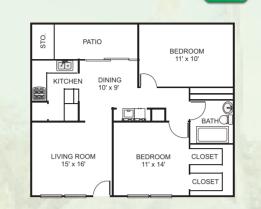

2 Bedroom / 1 Bath 891 Sq. Ft.

B

**B2** 

2 Bedroom / 2 Bath 1.054 Sq. Ft.

2 Bedroom / 2 Bath 1,114 Sq. Ft. (Townhouse)