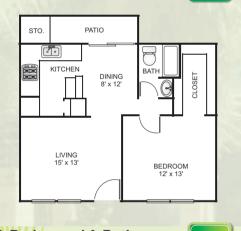

2 Bedroom / 1 Bath 891 Sq. Ft.

B

**B2** 

2 Bedroom / 2 Bath 1.054 Sq. Ft.

2 Bedroom / 2 Bath 1,114 Sq. Ft. (Townhouse)