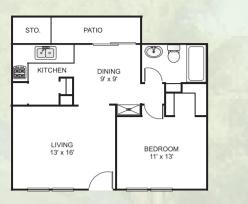

HOMES

HOI Ph. FAX Ss Station leas

990 Cypress Station Dr. HOUSTON, TX 77090 Ph. : 281–893–2323 (Office) FAX: 281–893–6235 mngrpcs@gmail.com leasing1pcs@gmail.com 1 Bedroom / 1 Bath 640 Sq. Ft.

1 Bedroom / 1 Bath 719 Sq. Ft.