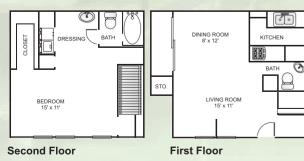

1 Bedroom / 1 Bath 640 Sq. Ft.

**A2** 

**A3** 

1 Bedroom / 1 Bath 719 Sq. Ft.

1 Bedroom / 1 Bath 900 Sq. Ft. (Townhouse)

2 Bedroom / 1 Bath 891 Sq. Ft.

**B2** 

DINING 9' x 11'

HOMES

HOI Ph. FAX Ss Station leas

990 Cypress Station Dr. HOUSTON, TX 77090 Ph. : 281–893–2323 (Office) FAX: 281–893–6235 mngrpcs@gmail.com leasing1pcs@gmail.com 1 Bedroom / 1 Bath 640 Sq. Ft.

1 Bedroom / 1 Bath 719 Sq. Ft.