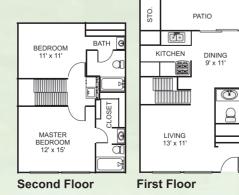

1 Bedroom / 1 Bath 640 Sq. Ft.

**A2** 

**A3** 

1 Bedroom / 1 Bath 719 Sq. Ft.

1 Bedroom / 1 Bath 900 Sq. Ft. (Townhouse)

2 Bedroom / 1 Bath 891 Sq. Ft.

**B2** 

DINING 9' x 11'

HOMES

HOI Ph. FAX Ss Station leas

990 Cypress Station Dr. HOUSTON, TX 77090 Ph. : 281–893–2323 (Office) FAX: 281–893–6235 mngrpcs@gmail.com leasing1pcs@gmail.com 1 Bedroom / 1 Bath 640 Sq. Ft.

1 Bedroom / 1 Bath 719 Sq. Ft.