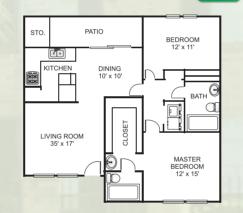

2 Bedroom / 1 Bath 891 Sq. Ft.

B

**B2** 

2 Bedroom / 2 Bath 1.054 Sq. Ft.

2 Bedroom / 2 Bath 1,114 Sq. Ft. (Townhouse)