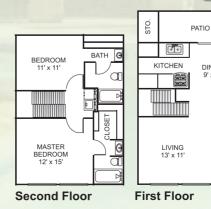

Ö

P

2 Bedroom / 2 Bath 1.054 Sq. Ft.

2 Bedroom / 2 Bath 1,114 Sq. Ft. (Townhouse)

ТНЕ at Cypress Station **APARTMENTS** HOMES 3 Bedroom / 2 Bath Cí 1,187 Sq. Ft. STO. PATIO •• DINING 9' x 11' KITCHEN 🔘 ВАТ BEDROOM 11' x 10' 0 0 BATH BEDROOM LIVING 12' X 19' BEDROOM 13' x 12' 10' x 12' Upstairs Downstairs