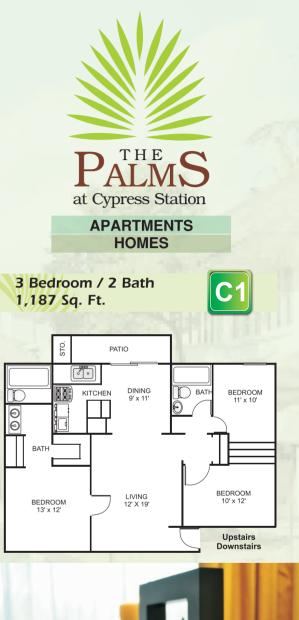

Ö

P

2 Bedroom / 2 Bath 1.054 Sq. Ft.

2 Bedroom / 2 Bath 1,114 Sq. Ft. (Townhouse)

ТНЕ at Cypress Station **APARTMENTS** HOMES 3 Bedroom / 2 Bath Cí 1,187 Sq. Ft. STO. PATIO •• DINING 9' x 11' KITCHEN 🔘 ВАТ BEDROOM 11' x 10' 0 0 BATH BEDROOM LIVING 12' X 19' BEDROOM 13' x 12' 10' x 12' Upstairs Downstairs